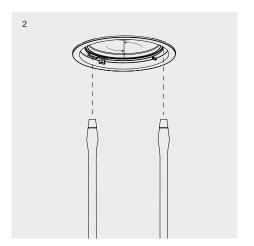

# Installation

- Cut 92mm diameter round aperture.
- 2 Plug driver into luminaire.
- 3-4 Fold back retention blades and insert luminaire into the aperture.