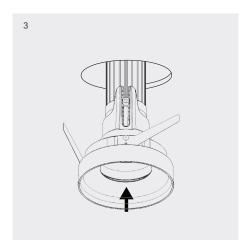

# Installation

- Cut 92mm diameter round aperture.
- 2 Plug driver into luminaire.
- 3-4 Fold back retention blades and insert luminaire into the aperture.

#### Installation

- Cut 92mm diameter round aperture.
- 2 Plug driver into luminaire.
- 3-4 Fold back retention blades and insert luminaire into the aperture.

# Installation

- 1 Cut 92mm diameter round aperture.
- 2 Plug driver into luminaire.
- 3-4 Fold back retention blades and insert luminaire into the aperture.

#### Installation

- 1 Cut 92mm diameter round aperture.
- 2 Plug driver into luminaire.
- 3-4 Fold back retention blades and insert luminaire into the aperture.