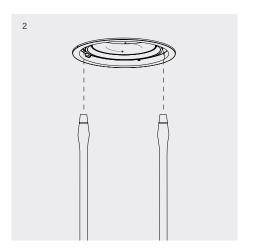

# Installation

- Cut 92mm diameter round aperture.
- 2 Plug driver into luminaire.
- 3-4 Fold back retention blades and insert luminaire into the aperture.