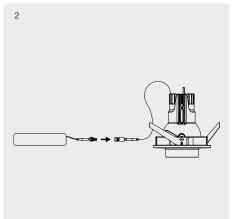

# Installation

- Cut 92mm diameter round aperture.
- 2 Plug driver into luminaire.
- 3-4 Fold back retention blades and insert luminaire into the aperture.