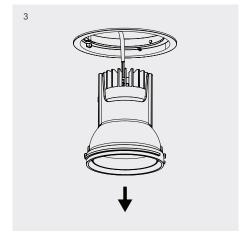

# Installation

- Cut 92mm diameter round aperture.
- 2 Plug driver into luminaire.
- 3-4 Fold back retention blades and insert luminaire into the aperture.