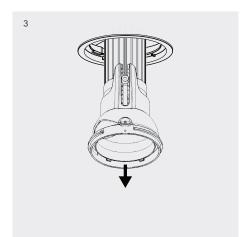

# Installation

- Cut 92mm diameter round aperture.
- 2 Plug driver into luminaire.
- 3-4 Fold back retention blades and insert luminaire into the aperture.