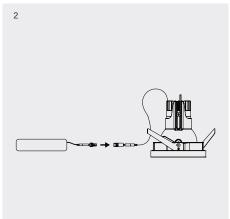

# Installation

- Cut 92mm diameter round aperture.
- 2 Plug driver into luminaire.
- 3-4 Fold back retention blades and insert luminaire into the aperture.