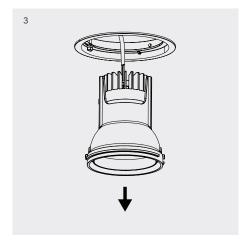

# Installation

- Cut 92mm diameter round aperture.
- 2 Plug driver into luminaire.
- 3-4 Fold back retention blades and insert luminaire into the aperture.