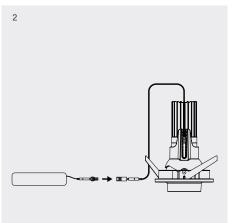

# Installation

- Cut 92mm diameter round aperture.
- 2 Plug driver into luminaire.
- 3-4 Fold back retention blades and insert luminaire into the aperture.

#### Installation

- Cut 92mm diameter round aperture.
- 2 Plug driver into luminaire.
- 3-4 Fold back retention blades and insert luminaire into the aperture.

# Installation

- 1 Cut 92mm diameter round aperture.
- 2 Plug driver into luminaire.
- 3-4 Fold back retention blades and insert luminaire into the aperture.

#### Installation

- 1 Cut 92mm diameter round aperture.
- 2 Plug driver into luminaire.
- 3-4 Fold back retention blades and insert luminaire into the aperture.