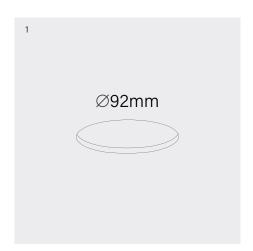

#### Accent

100 10 0011 --.--

| Power              | 8W               |
|--------------------|------------------|
| Voltage            | 240V-AC          |
| Class              | III              |
| Ingress Protection | IP20             |
| Cut-Out            | Ø92 x 92mm Depth |