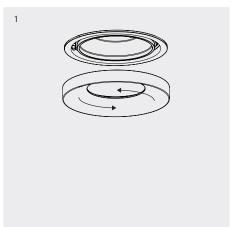

# Maintenance

- 1 To access internal housing, remove facade by unscrewing anti-clockwise.
- 2 To remove the module housing, push back metal tabs using flathead screwdriver.
- 3 Twist the module housing, allowing it to drop out through tab slots.