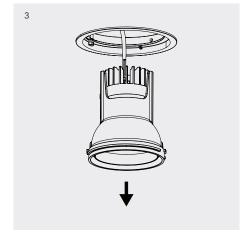

# Installation

- Cut 92mm diameter round aperture.
- 2 Plug driver into luminaire.
- 3-4 Fold back retention blades and insert luminaire into the aperture.

#### Installation

- Cut 92mm diameter round aperture.
- 2 Plug driver into luminaire.
- 3-4 Fold back retention blades and insert luminaire into the aperture.

# Installation

- 1 Cut 92mm diameter round aperture.
- 2 Plug driver into luminaire.
- 3-4 Fold back retention blades and insert luminaire into the aperture.

#### Installation

- 1 Cut 92mm diameter round aperture.
- 2 Plug driver into luminaire.
- 3-4 Fold back retention blades and insert luminaire into the aperture.