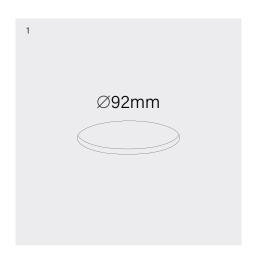

#### Accent

100 10 0011 --.--

| Power              | 8W               |
|--------------------|------------------|
| Voltage            | 240V-AC          |
| Class              | III              |
| Ingress Protection | IP20             |
| Cut-Out            | Ø92 x 92mm Depth |

# Installation

- Cut 92mm diameter round aperture.
- 2 Plug driver into luminaire.
- 3-4 Fold back retention blades and insert luminaire into the aperture.