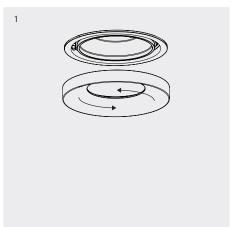

# Installation

- Cut 92mm diameter round aperture.
- 2 Plug driver into luminaire.
- 3-4 Fold back retention blades and insert luminaire into the aperture.