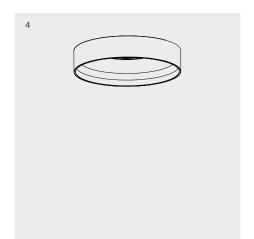

# Maintenance

- 1 To access internal housing, remove facade by unscrewing anti-clockwise.
- 2 To remove the module housing, push back metal tabs using flathead screwdriver.
- 3 Twist the module housing, allowing it to drop out through tab slots.