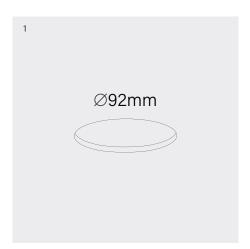

#### Accent

100 10 0011 --.--

| Power              | 8W               |
|--------------------|------------------|
| Voltage            | 240V-AC          |
| Class              | III              |
| Ingress Protection | IP20             |
| Cut-Out            | Ø92 x 92mm Depth |

### Accent 100 Recessed Directional Type 1

100 10 0011 --.---

| Power              | 14W               |
|--------------------|-------------------|
| Voltage            | 240V-AC           |
| Class              | III               |
| Ingress Protection | IP20              |
| Cut-Out            | Ø92 x 160mm Depth |

### Accent 100 Recessed Directional Type 2

100 10 0012 --.--

| Power              | 8W               |
|--------------------|------------------|
| Voltage            | 240V-AC          |
| Class              | III              |
| Ingress Protection | IP20             |
| Cut-Out            | Ø92 x 92mm Depth |

### Accent 100 Recessed Directional Type 2

100 10 0012 --.--

| Power              | 14W               |
|--------------------|-------------------|
| Voltage            | 240V-AC           |
| Class              | III               |
| Ingress Protection | IP20              |
| Cut-Out            | Ø92 x 150mm Depth |

### Accent 100 Recessed Directional Type 3

100 10 0013 --.--

| Power              | 8W               |
|--------------------|------------------|
| Voltage            | 240V-AC          |
| Class              | III              |
| Ingress Protection | IP20             |
| Cut-Out            | Ø92 x 92mm Depth |

### Accent 100 Recessed Directional Type 3

100 10 0013 --.--

| Power              | 14W               |
|--------------------|-------------------|
| Voltage            | 240V-AC           |
| Class              | III               |
| Ingress Protection | IP20              |
| Cut-Out            | Ø92 x 150mm Depth |