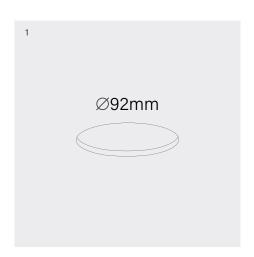

#### Accent

100 10 0011 --.--

| Power              | 8W               |
|--------------------|------------------|
| Voltage            | 240V-AC          |
| Class              | III              |
| Ingress Protection | IP20             |
| Cut-Out            | Ø92 x 92mm Depth |