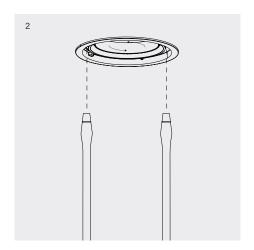

# Installation

- Cut 92mm diameter round aperture.
- 2 Plug driver into luminaire.
- 3-4 Fold back retention blades and insert luminaire into the aperture.