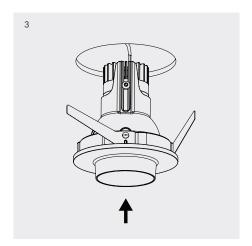

# Installation

- Cut 92mm diameter round aperture.
- 2 Plug driver into luminaire.
- 3-4 Fold back retention blades and insert luminaire into the aperture.