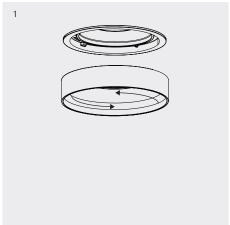

# Maintenance

- 1 To access internal housing, remove facade by unscrewing anti-clockwise.
- 2 To remove the module housing, push back metal tabs using flathead screwdriver.
- 3 Twist the module housing, allowing it to drop out through tab slots.