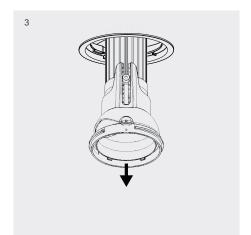

# Installation

- Cut 92mm diameter round aperture.
- 2 Plug driver into luminaire.
- 3-4 Fold back retention blades and insert luminaire into the aperture.

#### Installation

- Cut 92mm diameter round aperture.
- 2 Plug driver into luminaire.
- 3-4 Fold back retention blades and insert luminaire into the aperture.

# Installation

- 1 Cut 92mm diameter round aperture.
- 2 Plug driver into luminaire.
- 3-4 Fold back retention blades and insert luminaire into the aperture.

#### Installation

- 1 Cut 92mm diameter round aperture.
- 2 Plug driver into luminaire.
- 3-4 Fold back retention blades and insert luminaire into the aperture.