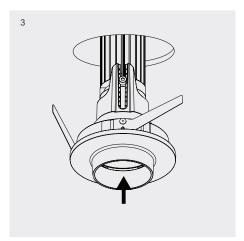

# Maintenance

- 1 To access internal housing, remove facade by unscrewing anti-clockwise.
- 2 To remove the module housing, push back metal tabs using flathead screwdriver.
- 3 Twist the module housing, allowing it to drop out through tab slots.