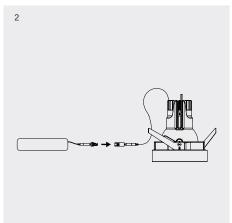

# Installation

- Cut 92mm diameter round aperture.
- 2 Plug driver into luminaire.
- 3-4 Fold back retention blades and insert luminaire into the aperture.

#### Installation

- Cut 92mm diameter round aperture.
- 2 Plug driver into luminaire.
- 3-4 Fold back retention blades and insert luminaire into the aperture.

# Installation

- 1 Cut 92mm diameter round aperture.
- 2 Plug driver into luminaire.
- 3-4 Fold back retention blades and insert luminaire into the aperture.

#### Installation

- 1 Cut 92mm diameter round aperture.
- 2 Plug driver into luminaire.
- 3-4 Fold back retention blades and insert luminaire into the aperture.