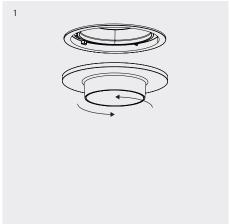

# Maintenance

- 1 To access internal housing, remove facade by unscrewing anti-clockwise.
- 2 To remove the module housing, push back metal tabs using flathead screwdriver.
- 3 Twist the module housing, allowing it to drop out through tab slots.