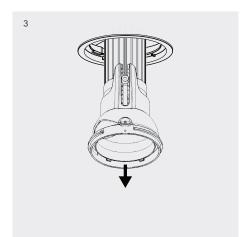

# Maintenance

- 1 To access internal housing, remove facade by unscrewing anti-clockwise.
- 2 To remove the module housing, push back metal tabs using flathead screwdriver.
- 3 Twist the module housing, allowing it to drop out through tab slots.