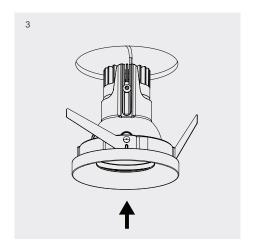

# Installation

- Cut 92mm diameter round aperture.
- 2 Plug driver into luminaire.
- 3-4 Fold back retention blades and insert luminaire into the aperture.