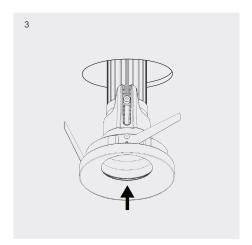

# Installation

- Cut 92mm diameter round aperture.
- 2 Plug driver into luminaire.
- 3-4 Fold back retention blades and insert luminaire into the aperture.

#### Installation

- Cut 92mm diameter round aperture.
- 2 Plug driver into luminaire.
- 3-4 Fold back retention blades and insert luminaire into the aperture.

# Installation

- 1 Cut 92mm diameter round aperture.
- 2 Plug driver into luminaire.
- 3-4 Fold back retention blades and insert luminaire into the aperture.

#### Installation

- 1 Cut 92mm diameter round aperture.
- 2 Plug driver into luminaire.
- 3-4 Fold back retention blades and insert luminaire into the aperture.