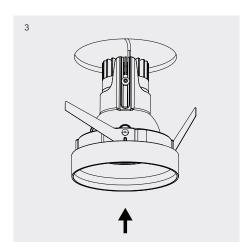

# Maintenance

- 1 To access internal housing, remove facade by unscrewing anti-clockwise.
- 2 To remove the module housing, push back metal tabs using flathead screwdriver.
- 3 Twist the module housing, allowing it to drop out through tab slots.