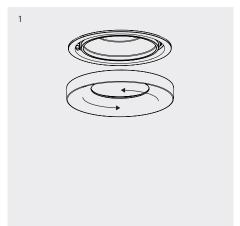

# Maintenance

- 1 To access internal housing, remove facade by unscrewing anti-clockwise.
- 2 To remove the module housing, push back metal tabs using flathead screwdriver.
- 3 Twist the module housing, allowing it to drop out through tab slots.