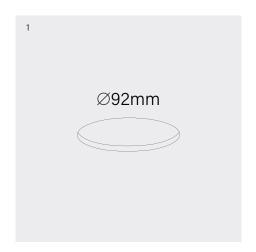

#### Accent

100 10 0011 --.--

| Power              | 8W               |
|--------------------|------------------|
| Voltage            | 240V-AC          |
| Class              | III              |
| Ingress Protection | IP20             |
| Cut-Out            | Ø92 x 92mm Depth |

# Installation

- Cut 92mm diameter round aperture.
- 2 Plug driver into luminaire.
- 3-4 Fold back retention blades and insert luminaire into the aperture.