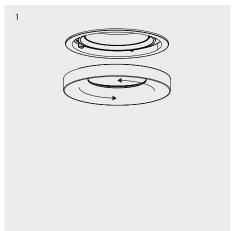

# Maintenance

- 1 To access internal housing, remove facade by unscrewing anti-clockwise.
- 2 To remove the module housing, push back metal tabs using flathead screwdriver.
- 3 Twist the module housing, allowing it to drop out through tab slots.