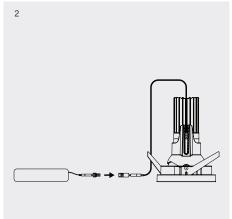

# Installation

- Cut 92mm diameter round aperture.
- 2 Plug driver into luminaire.
- 3-4 Fold back retention blades and insert luminaire into the aperture.

#### Installation

- Cut 92mm diameter round aperture.
- 2 Plug driver into luminaire.
- 3-4 Fold back retention blades and insert luminaire into the aperture.

# Installation

- 1 Cut 92mm diameter round aperture.
- 2 Plug driver into luminaire.
- 3-4 Fold back retention blades and insert luminaire into the aperture.

#### Installation

- 1 Cut 92mm diameter round aperture.
- 2 Plug driver into luminaire.
- 3-4 Fold back retention blades and insert luminaire into the aperture.