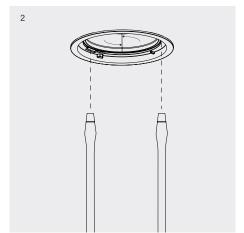

# Installation

- Cut 92mm diameter round aperture.
- 2 Plug driver into luminaire.
- 3-4 Fold back retention blades and insert luminaire into the aperture.