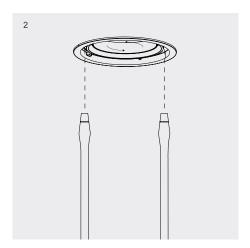

# Installation

- Cut 92mm diameter round aperture.
- 2 Plug driver into luminaire.
- 3-4 Fold back retention blades and insert luminaire into the aperture.