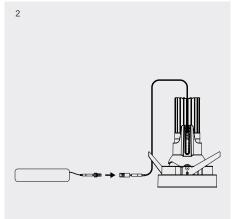

# Installation

- Cut 92mm diameter round aperture.
- 2 Plug driver into luminaire.
- 3-4 Fold back retention blades and insert luminaire into the aperture.

#### Installation

- Cut 92mm diameter round aperture.
- 2 Plug driver into luminaire.
- 3-4 Fold back retention blades and insert luminaire into the aperture.

# Installation

- 1 Cut 92mm diameter round aperture.
- 2 Plug driver into luminaire.
- 3-4 Fold back retention blades and insert luminaire into the aperture.

#### Installation

- 1 Cut 92mm diameter round aperture.
- 2 Plug driver into luminaire.
- 3-4 Fold back retention blades and insert luminaire into the aperture.