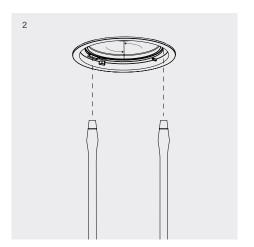

# Installation

- Cut 92mm diameter round aperture.
- 2 Plug driver into luminaire.
- 3-4 Fold back retention blades and insert luminaire into the aperture.

#### Installation

- Cut 92mm diameter round aperture.
- 2 Plug driver into luminaire.
- 3-4 Fold back retention blades and insert luminaire into the aperture.

# Installation

- 1 Cut 92mm diameter round aperture.
- 2 Plug driver into luminaire.
- 3-4 Fold back retention blades and insert luminaire into the aperture.

#### Installation

- 1 Cut 92mm diameter round aperture.
- 2 Plug driver into luminaire.
- 3-4 Fold back retention blades and insert luminaire into the aperture.