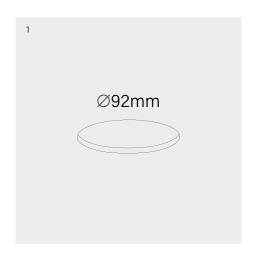

#### Accent 100 Recessed IP Fixed Type 1

100 10 0061 --.--

| Power              | 8W               |
|--------------------|------------------|
| Voltage            | 240V-AC          |
| Class              | III              |
| Ingress Protection | IP44             |
| Cut-Out            | Ø92 x 92mm Depth |

#### Installation

- Cut 92mm diameter round aperture.
- 2 Plug driver into luminaire.
- 3-4 Fold back retention blades and insert luminaire into the aperture.