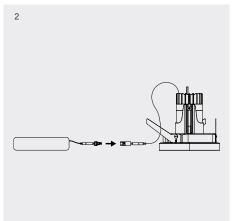

#### Installation

- Cut 92mm diameter round aperture.
- 2 Plug driver into luminaire.
- 3-4 Fold back retention blades and insert luminaire into the aperture.