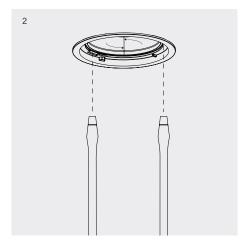

#### Installation

- Cut 92mm diameter round aperture.
- 2 Plug driver into luminaire.
- 3-4 Fold back retention blades and insert luminaire into the aperture.