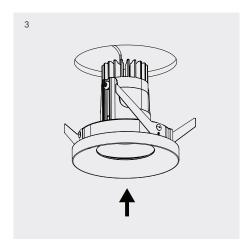

#### Installation

- Cut 92mm diameter round aperture.
- 2 Plug driver into luminaire.
- 3-4 Fold back retention blades and insert luminaire into the aperture.