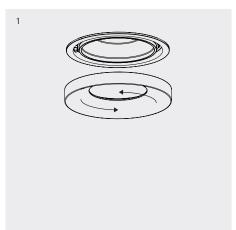

### Maintenance

- 1 To access internal housing, remove facade by unscrewing anti-clockwise.
- 2 To remove the module housing, push back metal tabs using flathead screwdriver.
- Twist the module housing, allowing it to drop out through tab slots.