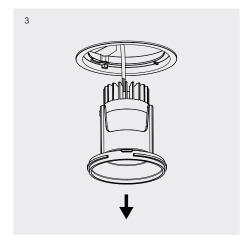

#### Installation

- Cut 92mm diameter round aperture.
- 2 Plug driver into luminaire.
- 3-4 Fold back retention blades and insert luminaire into the aperture.