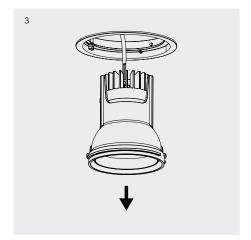

#### Installation

- 1 Cut 92mm diameter round aperture.
- 2 Plug driver into luminaire.
- 3-4 Fold back retention blades and insert luminaire into the aperture.