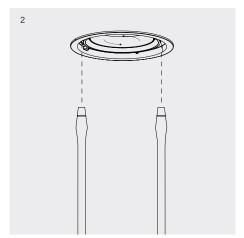

#### Installation

- 1 Cut 92mm diameter round aperture.
- 2 Plug driver into luminaire.
- 3-4 Fold back retention blades and insert luminaire into the aperture.