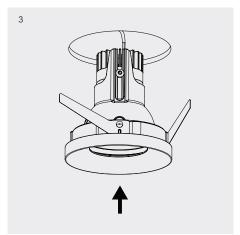

#### Installation

- 1 Cut 92mm diameter round aperture.
- 2 Plug driver into luminaire.
- 3-4 Fold back retention blades and insert luminaire into the aperture.