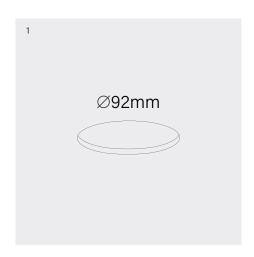

#### Accent 100 Recessed IP Directional Type 1

100 10 0071 --.--

| Power              | 8W               |
|--------------------|------------------|
| Voltage            | 240V-AC          |
| Class              | III              |
| Ingress Protection | IP44             |
| Cut-Out            | Ø92 x 92mm Depth |

#### Installation

- 1 Cut 92mm diameter round aperture.
- 2 Plug driver into luminaire.
- 3-4 Fold back retention blades and insert luminaire into the aperture.