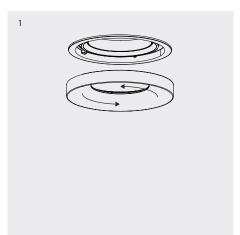

#### Installation

- 1 Cut 92mm diameter round aperture.
- 2 Plug driver into luminaire.
- 3-4 Fold back retention blades and insert luminaire into the aperture.