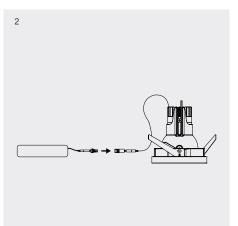

#### Installation

- 1 Cut 92mm diameter round aperture.
- 2 Plug driver into luminaire.
- 3-4 Fold back retention blades and insert luminaire into the aperture.