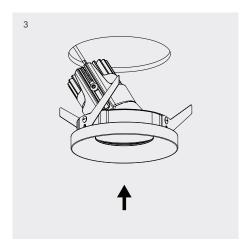

## Installation

- Cut 92mm diameter round aperture.
- 2 Plug driver into luminaire.
- 3-4 Fold back retention blades and insert luminaire into the aperture.