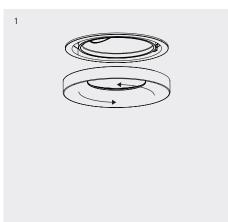

## Installation

- Cut 92mm diameter round aperture.
- 2 Plug driver into luminaire.
- 3-4 Fold back retention blades and insert luminaire into the aperture.