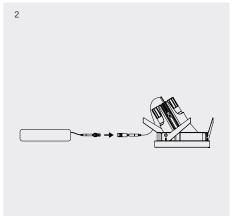

## Installation

- Cut 92mm diameter round aperture.
- 2 Plug driver into luminaire.
- 3-4 Fold back retention blades and insert luminaire into the aperture.