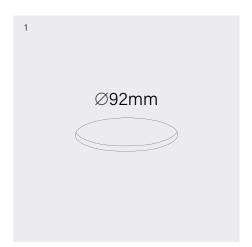

#### Accent 100 IP Recessed Asymmetrical Type 1

100 10 0081 --.--

| Power              | 8W               |
|--------------------|------------------|
| Voltage            | 240V-AC          |
| Class              | III              |
| Ingress Protection | IP44             |
| Cut-Out            | Ø92 x 92mm Depth |

## Installation

- Cut 92mm diameter round aperture.
- 2 Plug driver into luminaire.
- 3-4 Fold back retention blades and insert luminaire into the aperture.