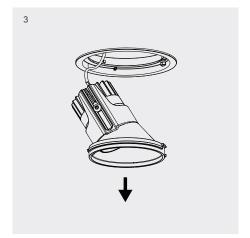

## Installation

- Cut 92mm diameter round aperture.
- 2 Plug driver into luminaire.
- 3-4 Fold back retention blades and insert luminaire into the aperture.