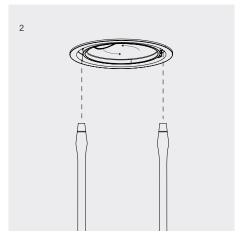

## Installation

- Cut 92mm diameter round aperture.
- 2 Plug driver into luminaire.
- 3-4 Fold back retention blades and insert luminaire into the aperture.